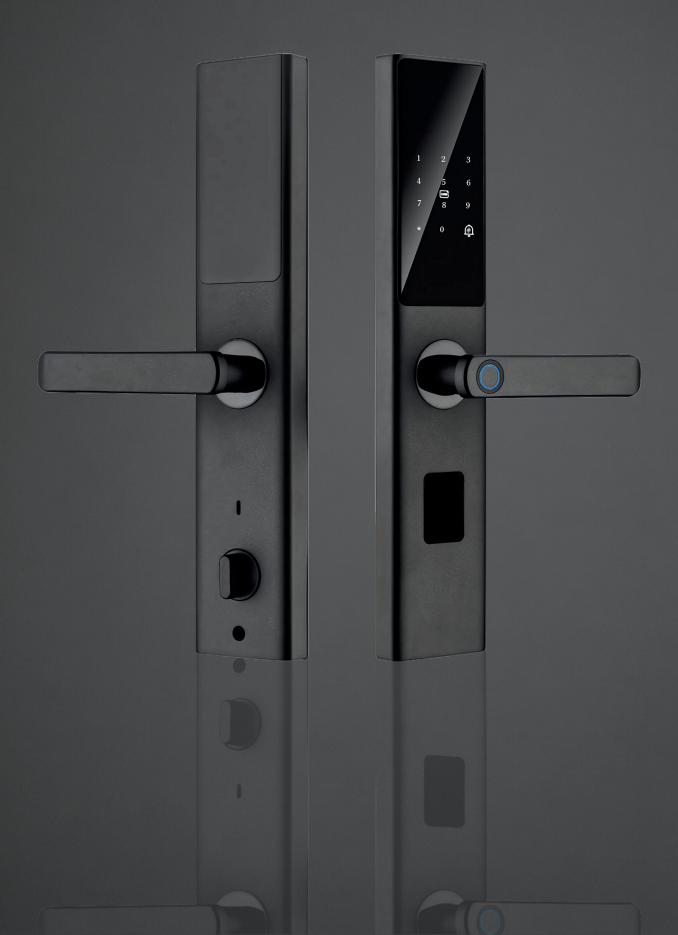

## SMART LOCK

The OTOME **Smart Lock** offers fast fingerprint recognition, RFID card access, and a fine touch keypad for up to 100 PINs, ensuring quick and secure entry. It features user record history, low battery indication, and an emergency power option via USB. Plus, the autolocking system ensures your door locks automatically once closed.

Power Supply : 4.5V-6V Unlock Methods : Fingerprint / RFID card Passcode / Mechanical Key / Application Quiescent Current: <50-65UA Passcode Length : 6-8 Bits Card Volume: 100 pcs Password Volume: 100 pcs Finger Volume: 50 pcs Administrator: 9 Lower Voltage Alarm : 4.5+0.2V Operating Temperature: -10 C~60 C Door Thickness: 38-120mm Material: Aluminium Alloy Size: 358\*70MM