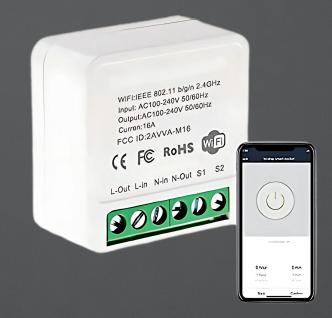

## IMPLANT SERIES

**Operation Mode:** Manually operated with app and voice control options. **Current Rating:** 16 Amps, ideal for high-power devices.

**Operating Voltage:** 240 Volts.

**Circuit Type:** 2-way switching functionality.

**Protection Rating:** IP65, offering dust and water resistance.

**Certifications:** CE Certified.

**Controller Compatibility:** Works with Google Assistant and Amazon Alexa.

**Control Methods:** Can be operated via mobile app and voice commands.

**Connectivity Protocol:** Wi-Fi enabled for easy integration into smart home systems.

**Dimensions:** Compact size (10.4 x 7.8 x 3.1 cm) with a lightweight design (136 g). **Specific Use:** Suitable for both commercial and residential purposes.

The **Implant Series** Smart Switch is designed to seamlessly upgrade your existing switches without requiring replacements. It offers both manual operation and smart control options, making it versatile for commercial and residential applications.