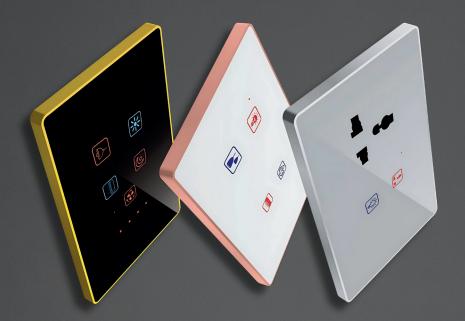

#### The **Prism Touch Series**

Edge Switches offer the ultimate convenience with remote control and mobile application functionality, providing luxury at your fingertips. Designed for ease of use, it caters to both the elderly and the new generation, making it a versatile solution for modern living.

#### Acrylic Finish Glass Finish

Glossy

#### Download SmartLife App

Download on the App Store

Google Play

- Operating Voltage: 230 V AC
- **Technology:** Capacitive Sensing with 1 Million Touch Capacity
- Load Capacity: 6 AMP Max Current per Load
- Operating Environment: Temperature: 0°C to 45°C Ambient Humidity: 5% to 90% RH
- Output Options: Wi-Fi / GPIO / UART /
  I2C
- Communication Type: Two-Way