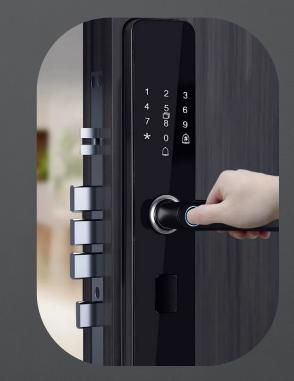

## SMART LOCK

The OTOME **Smart Lock** offers fast fingerprint recognition, RFID card access, and a fine touch keypad for up to 100 PINs, ensuring quick and secure entry. It features user record history, low battery indication, and an emergency power option via USB. Plus, the autolocking system ensures your door locks automatically once closed.

Power Supply : 4.5V-6V Unlock Methods : Fingerprint / RFID card Passcode / Mechanical Key / Application Quiescent Current: <50-65UA Passcode Length : 6-8 Bits Card Volume: 100 pcs Password Volume: 100 pcs Finger Volume: 50 pcs Administrator: 9 Lower Voltage Alarm : 4.5+0.2V Operating Temperature: -10 C~60 C Door Thickness: 38-120mm Material: Aluminium Alloy Size: 358\*70MM