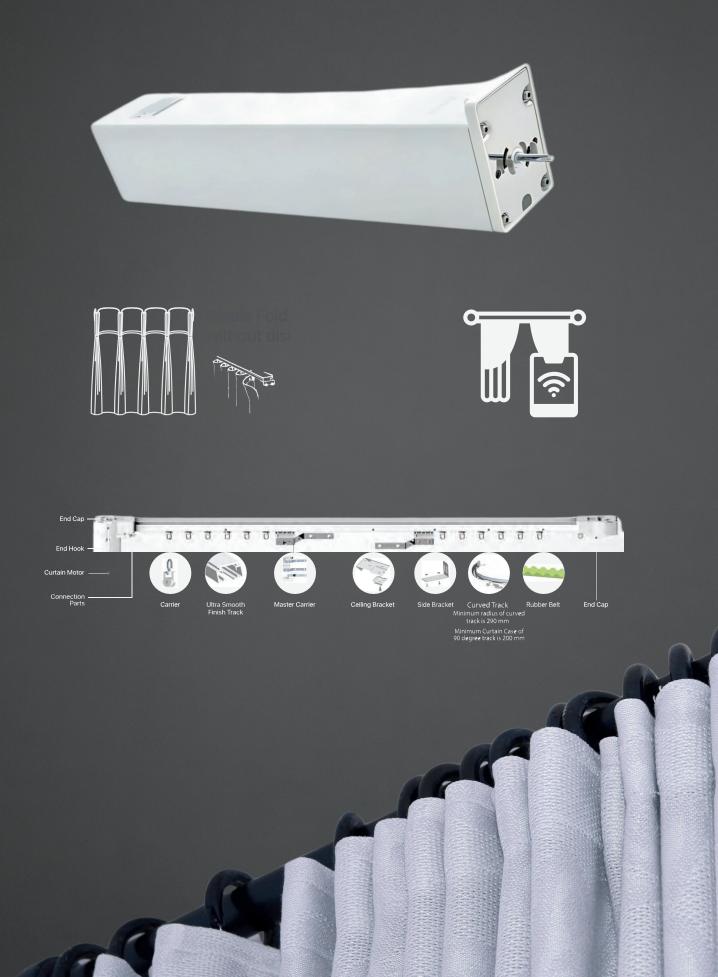

## SMART CURTAINS MOTOR

- **Voltage:** 200V, ensuring consistent performance.
- Weight Capacity: Supports curtains up to 100 kg.
- **Maximum Length:** Handles curtain tracks up to 12 meters long.
- **Torque:** 2 Nm for smooth and efficient motor operation.
- **3rd Party Automation:** Compatible with various smart home systems.
- **Obstruction Protection:** Automatically stops if an obstacle is detected.
- **Push-Pull Start:** Allows manual operation with a gentle push or pull.

The OTOME **Smart** Curtains Motor is engineered for powerful and smooth operation, making curtain automation easy and reliable. With its robust build, it can handle heavy curtains and offers seamless integration with other smart home systems, ensuring both convenience and safety. Whether for home or office, this motor brings effortless control to your window coverings.