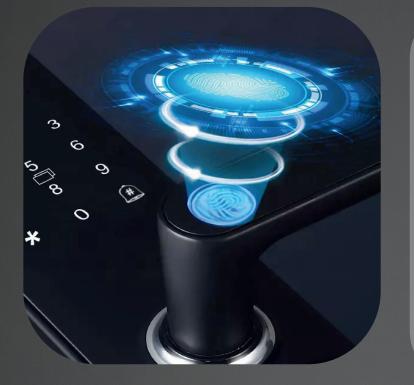

## SMART LOCK

The OTOME **Smart Lock** offers fast fingerprint recognition, RFID card access, and a fine touch keypad for up to 100 PINs, ensuring quick and secure entry. It features user record history, low battery indication, and an emergency power option via USB. Plus, the autolocking system ensures your door locks automatically once closed.

Power Supply : 4.5V-6V Unlock Methods : Fingerprint / RFID card Passcode / Mechanical Key / Application Quiescent Current: <50-65UA Passcode Length : 6-8 Bits Card Volume: 100 pcs Password Volume: 100 pcs Finger Volume: 50 pcs Administrator: 9 Lower Voltage Alarm : 4.5+0.2V Operating Temperature: -10 C~60 C Door Thickness: 38-120mm Material: Aluminium Alloy Size: 358\*70MM