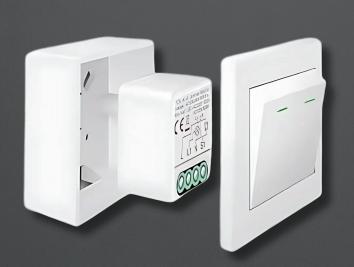

## IMPLANT SERIES

**Operation Mode:** Manually operated with app and voice control options. **Current Rating:** 16 Amps, ideal for high-power devices.

**Operating Voltage:** 240 Volts.

**Circuit Type:** 2-way switching functionality.

The **Implant Series** Smart Switch is designed to seamlessly upgrade your existing switches without requiring replacements. It offers both manual operation and smart control options, making it versatile for commercial and residential applications.